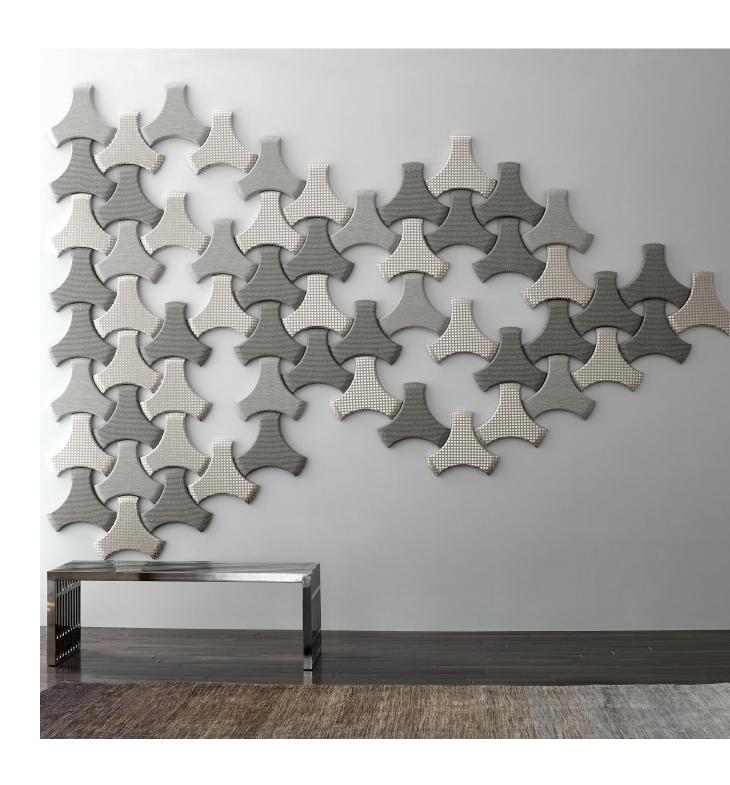

## Arc

## Arc

SIZES

Small

Medium

Large

203/4"

**SUBSTRATES** 

Quiet-Core<sup>™</sup>

Acoustical substrate

NRC .80

Quiet-Core Plus™

Acoustical & tackable substrate

NRC .80

 $\mathsf{Mi\text{-}Core}^{^{\mathsf{TM}}}$ 

Tackable substrate

NRC .30

Not available in 3D

**SPECIFICATION** 

|                               | S | M | L | XL | 2XL | 3XL |
|-------------------------------|---|---|---|----|-----|-----|
| Available Sizes               |   |   |   |    |     |     |
| Wall Mounted                  | • | • | • |    |     |     |
| Ceiling Mounted               | • | • | • |    |     |     |
| Ceiling Suspended Tiled*      |   | • | • |    |     |     |
| Ceiling Suspended Individual* |   |   |   |    |     |     |
| Ceiling Suspended Baffle**    |   |   |   |    |     |     |